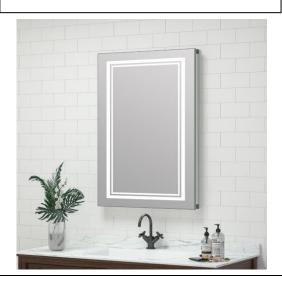

## **LED MEDICINE CABINET**

MODEL#: KAT 2130-1D (1)

# KATERINA COLLECTION

#### **FEATURES:**

- ONE 21X30" FULLY MIRRORED LED DOOR.
- THREE ADJUSTABLE 3/8" THICK HIGH POLISHED GLASS SHELVES.
- SHELVING WITH LOCKDOWN MECHANISM (NO HOLES IN CABINET).
- 165-DEGREE PROPRIETARY SOFT CLOSE HEAVY DUTY HINGES.
- MUST SPECIFIY LEFT OR RIGHT DOOR HINGING; NON REVERSIBLE DUE TO WIRING.
- BRIGHTNESS: 3300 LUMENS
- HARDWIRE TO WALL SWITCH TO OPERATE.
- HIGH RESOLUTION SILVER PLATE GLASS MIRRORS FRONT, BACK OF DOOR AND BACK WALL.
- FULL GASKET BEHIND DOOR.
- BACK WALL MIRROR FULLY SEALED.
- PACKED IN FOUR WALL (FOLDED DOUBLE WALL) CORRUGATION.